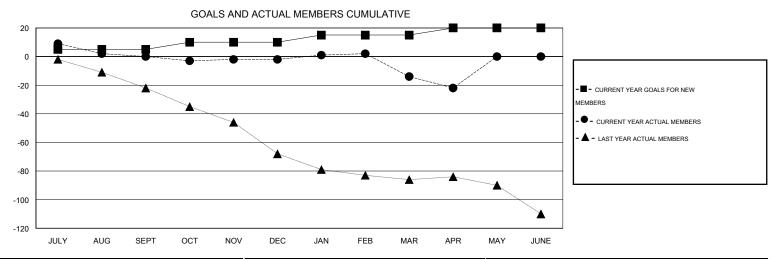

## MONTHLY MEMBERSHIP PROGRESS REPORT

District 27 B2

Results as of: 4/30/2014

GMT: Gary Fry LOCATION WISCONSIN GMT CA 1

|               |                  | Clubs               |                            |                             | Members               |                    |                            |                              |                             |  |
|---------------|------------------|---------------------|----------------------------|-----------------------------|-----------------------|--------------------|----------------------------|------------------------------|-----------------------------|--|
|               | RESU             | LTS FOR 2013-2014   |                            |                             | RESULTS FOR 2013-2014 |                    |                            |                              |                             |  |
| QUARTER       | NEW CLUB<br>GOAL | ACTUAL NEW<br>CLUBS | ACTUAL<br>DROPPED<br>CLUBS | ACTUAL NET<br>GAIN/<br>LOSS | QUARTER               | NEW MEMBER<br>GOAL | ACTUAL TOTAL MEMBERS ADDED | ACTUAL<br>DROPPED<br>MEMBERS | ACTUAL NET<br>GAIN/<br>LOSS |  |
| JULY/AUG/SEPT | 0                | 0                   | 0                          | 0                           | JULY/AUG/SEPT         | 5                  | 52                         | 52                           | 0                           |  |
| OCT/NOV/DEC   | 0                | 0                   | 0                          | 0                           | OCT/NOV/DEC           | 5                  | 38                         | 40                           | -2                          |  |
| JAN/FEB/MAR   | 0                | 0                   | 0                          | 0                           | JAN/FEB/MAR           | 5                  | 41                         | 53                           | -12                         |  |
| APR/MAY/JUNE  | 0                | 0                   | 0                          | 0                           | APR/MAY/JUNE          | 5                  | 13                         | 21                           | -8                          |  |

## GOALS AND ACTUAL NEW CLUBS CUMULATIVE

| DROPPED CLUBS: 0              |                | 51 CLUBS OF 72 ADDED 1 OR MORE<br>NEW MEMBERS | GENDER DISTRIBU                       |              |            |
|-------------------------------|----------------|-----------------------------------------------|---------------------------------------|--------------|------------|
| DROPPED MEMBERS               |                |                                               | FEMALE                                | 367 (15.13%) |            |
| DECEASED CLUB CANCELLED OTHER | 35<br>0<br>131 | CLICK HERE FOR HEALTH ASSESSMENT DATA         | FAMILY UNIT MEMBERS HEAD OF HOUSEHOLD |              | 369<br>184 |
| TOTAL                         | 166            |                                               | NON-HEAD OF HOUSEHOLD                 |              |            |